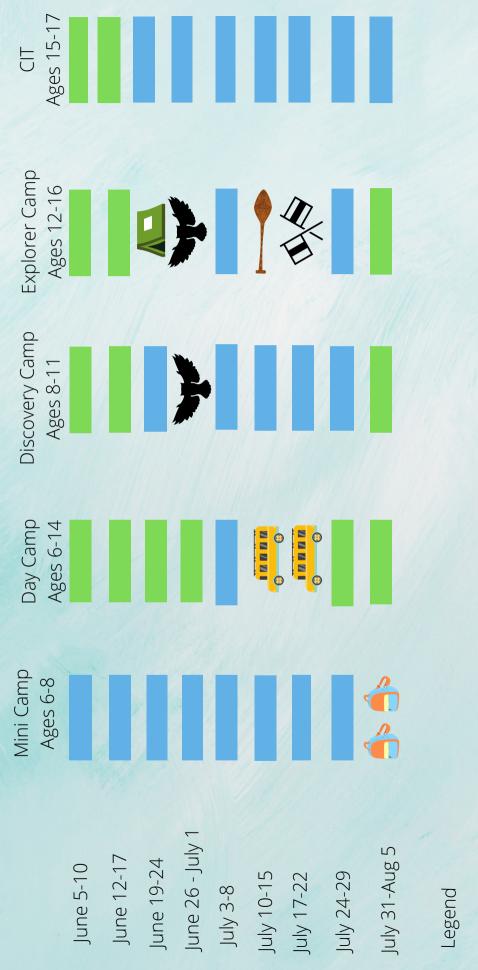

## SUMMER CAMP SCHEDULE

Full

Open

Road Rules

Night Owls

Specialty Camps

Wet & Wild

**Amazing Race** 

**Survivor Week** 

- June 12-17
- June 26-July 1
- July 31 August 5

Know of a potential camper who could benefit from a free week of Camp Monroe?

Go to www.monroecamp.org/angel-tree-ministries to find out how to qualify.

#### **PRICING**

**OVERNIGHT CAMP DAY CAMP AGES 6-14** MINI CAMP AGES 6-8 \$150 BASE CAMP \$100 **DISCOVERY CAMP AGES 8-11** PREIUM TRACK \$150 \$30 THURSDAY NIGHT **BASE CAMP** \$399 **SLEEPOVER EXPLORER CAMP AGES 12-16** BASE CAMP \$399 SPECIALTY CAMPS \$499

**CIT AGES 15-17** 

CAMPERSHIP FORMS CAN BE FOUND AT WWW.MONROECAMP.ORG/CAMPERSHIPS

Includes:
Camp Monroe Staff
Games & Activities
Scripture Lessons
Songs & Skits

Camp Monroe gives churches the opportunity to build and strengthen their community outreach and church family bonding by offering a week of fun activities and the Camp Monroe